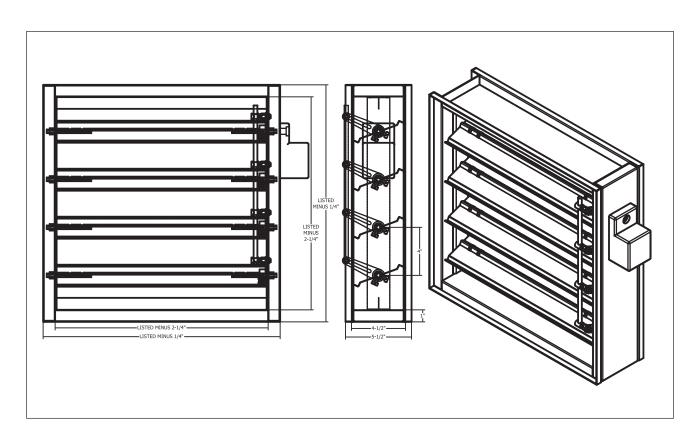

## CR-Galvanized Steel DESCRIPTION:

Bypass damper made from galvanized sheet with simultaneous moving blades, 4" apart, U-Frame. Used for air control applications. Manufactured up to 48" x 24" dimensions, almost hermetic closure with self-centering straps and blade caps. With an integrated electric actuator.

## MATERIALS:

Frame construction and galvanized sheet blades 16 gauge, lateral sealing made from stainless steel sheet, blade sealing made from neoprene. Nylon bushings and imported galvanized hardware. FINISH: