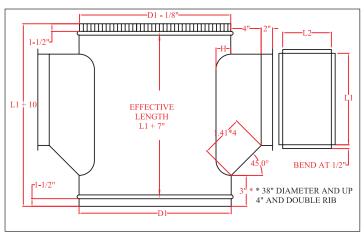

Code: INJC Squared lateral in galvanized sheet, gauges 26,24,22 and 20. D1 = Principal duct diameter.

D1=Principal duct diameter, D2= Small diameter. Sizes from  $4^{\prime\prime}$  up to  $60^{\prime\prime}$  in  $2^{\prime\prime}$  intervals.

D1=Principal duct diameter, L1 and L2= Squared duct dimensions. Available in sizes from 4" up to 60" in 2" intervals.

D1=Principal duct diameter. L1 and L2=Squared duct dimensions.