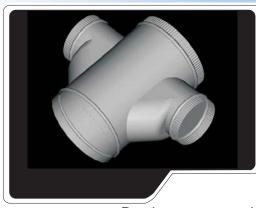

Code: INJC Squared lateral in galvanized sheet, gauges 26,24,22 and 20. D1 = Principal duct diameter.

D1=Principal duct diameter, D2= Small diameter. Sizes from  $4^{\prime\prime}$  up to  $60^{\prime\prime}$  in  $2^{\prime\prime}$  intervals.