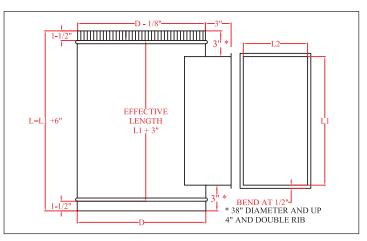

D1=Principal duct diameter, L1 and L2= Squared duct dimensions. Available in sizes from 4" up to 60" in 2" intervals.

D1=Principal duct diameter. L1 and L2=Squared duct dimensions.