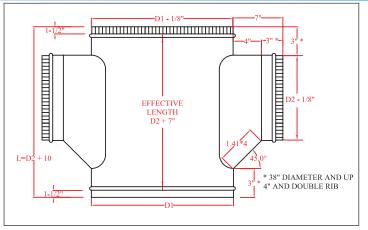

Code: INJC Squared lateral in galvanized sheet, gauges 26,24,22 and 20. D1 = Principal duct diameter.

D1=Principal duct diameter, D2= Small diameter. Sizes from  $4^{\prime\prime}$  up to  $60^{\prime\prime}$  in  $2^{\prime\prime}$  intervals.