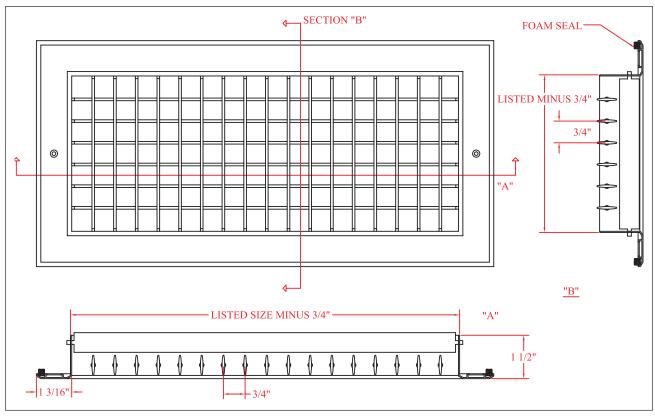

## DV- Aluminum DESCRIPTION:

Injection grille available in aluminum. Double deflection, with individually adjustable aerodynamic vanes, vertical front and horizontal on the back with a 3/4" between track centers, providing a maximum flexibility in the air pattern.

Electrostastic baked paint (polyester) in Vermont white as standard finish, also available in gray aluminium and matte black without an extra cost. Foam seal in the frame to prevent dust stains, airtight plastic packaging with screws for set adjusting.